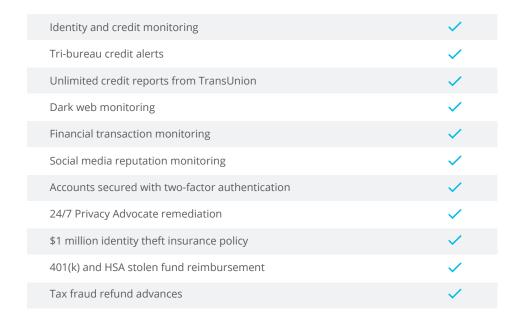

# Comprehensive identity monitoring

Our proprietary monitoring platform detects high-risk activity to alert you at the first sign of fraud. We scour the dark web for compromised credentials and monitor financial transactions, all while keeping tabs on your credit reports.

# Fraud remediation and restoration

Should identity theft or fraud occur, you have a dedicated Privacy Advocate® to fully manage your recovery and restore your identity. And since fraud doesn't take a holiday, our Privacy Advocates are available 24/7.

## **Identity theft reimbursement**

You never have to worry about covering the costs of identity theft. PrivacyArmor Plus' \$1 million identity theft insurance policy† covers any out-of-pocket expenses, lost wages, or legal fees. Plus, we'll reimburse funds stolen from your bank, HSA, or 401(k) accounts.

# PrivacyArmor by InfoArmor

Starting on your PrivacyArmor Plus effective date, you will automatically be covered with:

Identity monitoring and alerts

24/7 Privacy Advocate® support

\$1 million identity theft insurance policy<sup>†</sup>